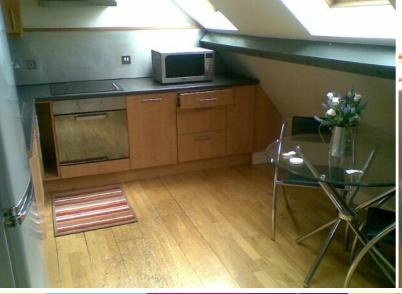

Situated on the 5th and top floor of this period conversion apartment, you will find all rooms are spacious and have period features. This really is a must see property and is priced to sell. The property also comes with secure underground parking. Entrance Hallway Carpet flooring, double power point, wall mounted electric radiator, 2 x ceiling light points, door to storage/boiler cupboard. Living Room Wood effect laminate flooring, 4 x double power points, telephone & television points, 3 x double glazed windows, wall mounted electric radiator, ceiling light point. Kitchen Range of matching base & wall units with complimentary work surfaces over, electric oven with hob & extractor over, stainless steel sink & drainer unit, 2 x double power points, fridge/freezer, dishwasher, washer/dryer, ceiling light point. Bedroom One Carpet flooring, 2 x double glazed windows, wall mounted electric radiator, 3 x double power points, ceiling light point, telephone & television points. Bedroom Two Carpet flooring, double glazed window, wall mounted electric radiator, 2 x double power points. Bathroom Matching suite comprising of bath with shower over, WC & wash hand basin, heated towel rail, electric razor point, tiled flooring, tiled walls, 3 x ceiling spotlights.