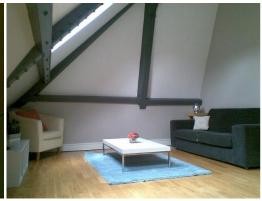

Situated on the 5th and top floor of this period conversion apartment, you will find all rooms are spacious and have period features. This really is a must see property and is priced to sell. The property also comes with secure underground parking. Entrance Hallway Carpet flooring, double power point, wall mounted electric radiator, 2 x ceiling light points, door to storage/boiler cupboard. Living Room Wood effect laminate flooring, 4 x double power points, telephone & television points, 3 x double glazed windows, wall mounted electric radiator, ceiling light point. Kitchen Range of matching base & wall units with complimentary work surfaces over, electric oven with hob & extractor over, stainless steel sink & drainer unit, 2 x double power points, fridge/freezer, dishwasher, washer/dryer, ceiling light point. Bedroom One Carpet flooring, 2 x double glazed windows, wall mounted electric radiator, 3 x double power points, ceiling light point, telephone & television points. Bedroom Two Carpet flooring, double glazed window, wall mounted electric radiator, 2 x double power points. Bathroom Matching suite comprising of bath with shower over, WC & wash hand basin, heated towel rail, electric razor point, tiled flooring, tiled walls, 3 x ceiling spotlights.