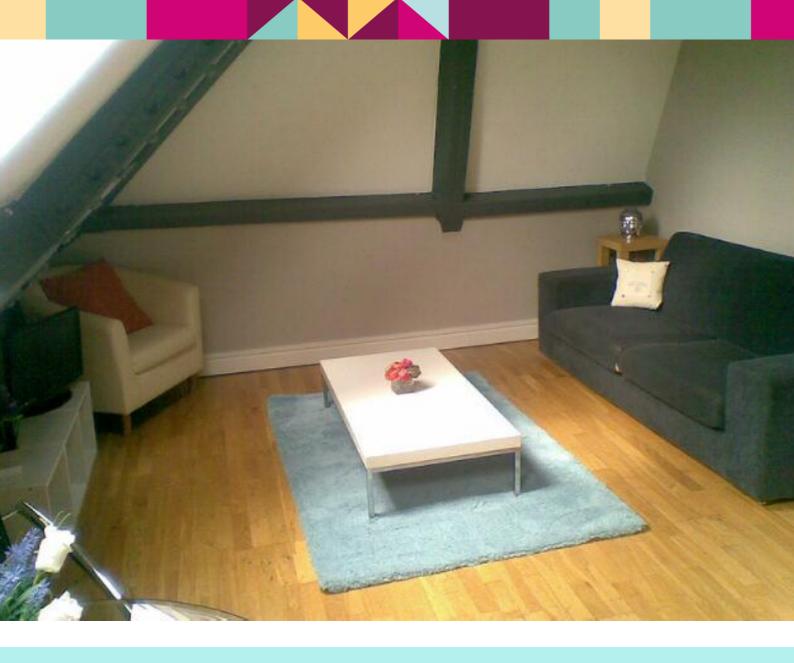

Situated on the 5th and top floor of this period conversion apartment, you will find all rooms are spacious and have period features. This really is a must see property and is priced to sell. The property also comes with secure underground parking. Entrance Hallway Carpet flooring, double power point, wall mounted electric radiator, 2 x ceiling light points, door to storage/boiler cupboard. Living Room Wood effect laminate flooring, 4 x double power points, telephone & television points, 3 x double glazed windows, wall mounted electric radiator, ceiling light point. Kitchen Range of matching base & wall units with complimentary work surfaces over, electric oven with hob & extractor over, stainless steel sink & drainer unit, 2 x double power points, fridge/freezer, dishwasher, washer/dryer, ceiling light point. Bedroom One Carpet flooring, 2 x double glazed windows, wall mounted electric radiator, 3 x double power points, ceiling light point, telephone & television points. Bedroom Two Carpet flooring, double glazed window, wall mounted electric radiator, 2 x double power points. Bathroom Matching suite comprising of bath with shower over, WC & wash hand basin, heated towel rail, electric razor point, tiled flooring, tiled walls, 3 x ceiling spotlights.