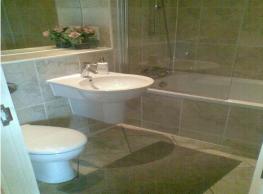

Situated on the 5th and top floor of this period conversion apartment, you will find all rooms are spacious and have period features. This really is a must see property and is priced to sell. The property also comes with secure underground parking. Entrance Hallway Carpet flooring, double power point, wall mounted electric radiator, 2 x ceiling light points, door to storage/boiler cupboard. Living Room Wood effect laminate flooring, 4 x double power points, telephone & television points, 3 x double glazed windows, wall mounted electric radiator, ceiling light point. Kitchen Range of matching base & wall units with complimentary work surfaces over, electric oven with hob & extractor over, stainless steel sink & drainer unit, 2 x double power points, fridge/freezer, dishwasher, washer/dryer, ceiling light point. Bedroom One Carpet flooring, 2 x double glazed windows, wall mounted electric radiator, 3 x double power points, ceiling light point, telephone & television points. Bedroom Two Carpet flooring, double glazed window, wall mounted electric radiator, 2 x double power points. Bathroom Matching suite comprising of bath with shower over, WC & wash hand basin, heated towel rail, electric razor point, tiled flooring, tiled walls, 3 x ceiling spotlights.